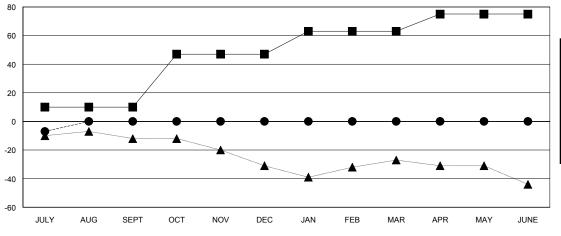

## GOALS AND ACTUAL NEW CLUBS CUMULATIVE

| -■- CURRENT YEAR GOALS FOR NEW |  |
|--------------------------------|--|
| MEMBERS.                       |  |

- CURRENT YEAR ACTUAL MEMBERS

- A - LAST YEAR ACTUAL MEMBERS